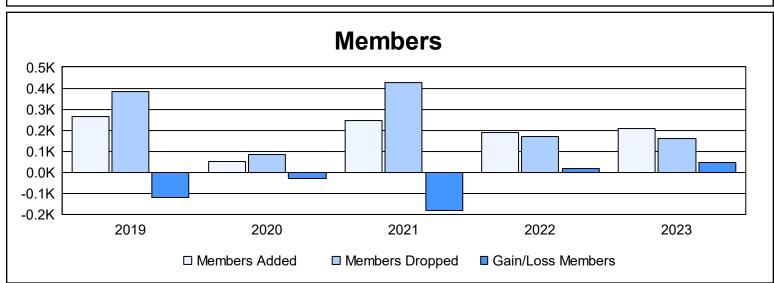

District 394 As of June 2023 Cumulative

| Year      | New<br>Clubs | Dropped<br>Clubs | Gain/<br>Loss<br>Clubs | New<br>Members | Charter<br>Members | Reinstate<br>Members | Transfer<br>Members | Total<br>Member<br>Added | Total<br>Members<br>Dropped | Gain/<br>Loss<br>Members |
|-----------|--------------|------------------|------------------------|----------------|--------------------|----------------------|---------------------|--------------------------|-----------------------------|--------------------------|
| 2018-2019 | 0            | 10               | -10                    | 119            | 98                 | 32                   | 16                  | 265                      | 383                         | -118                     |
| 2019-2020 | 0            | 0                | 0                      | 10             | 23                 | 8                    | 12                  | 53                       | 83                          | -30                      |
| 2020-2021 | 0            | 0                | 0                      | 187            | 17                 | 8                    | 33                  | 245                      | 428                         | -183                     |
| 2021-2022 | 0            | 0                | 0                      | 150            | 7                  | 16                   | 17                  | 190                      | 171                         | 19                       |
| 2022-2023 | 0            | 0                | 0                      | 177            | 6                  | 10                   | 14                  | 207                      | 160                         | 47                       |
| Average   | 0            | 2                | -2                     | 129            | 30                 | 15                   | 18                  | 192                      | 245                         | -53                      |